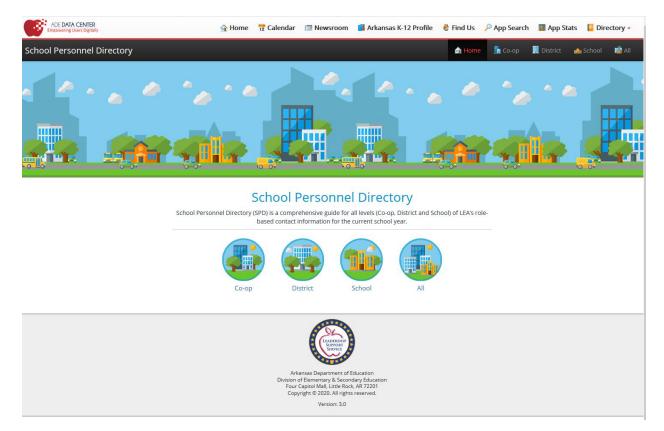

## School Personnel Directory

On the home page for the ADE Data Center <u>https://adedata.arkansas.gov</u> is a link to Directory in the upper right corner. Clicking it opens a drop down list on which appears a link to the School Personnel Directory.