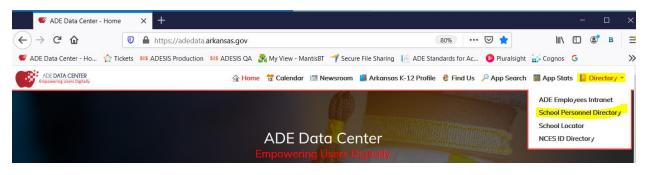

## School Personnel Directory

On the home page for the ADE Data Center <u>https://adedata.arkansas.gov</u> is a link to Directory in the upper right corner. Clicking it opens a drop down list on which appears a link to the School Personnel Directory.